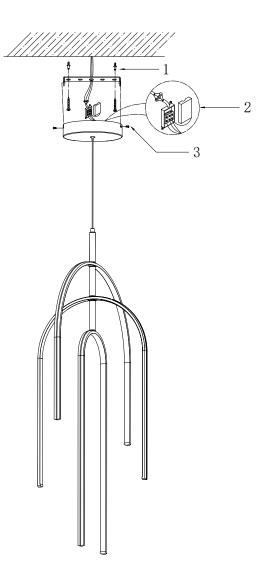

# **INSTALLATION INSTRUCTIONS:**

Electrical products can cause death, injury, or damage to property. Installation of this product must be carried out by a qualified electrician.

- Ensure mains supply is switched off.
- Insert masonry plugs (1) into mounting surface.
- Fit mounting bracket onto mounting surface with self-tapping screws.
- Connect main supply wires to terminal block (2) making sure all connections are tight.
- Fit ceiling cup onto mounting bracket with screws (3).
- Reconnect power.